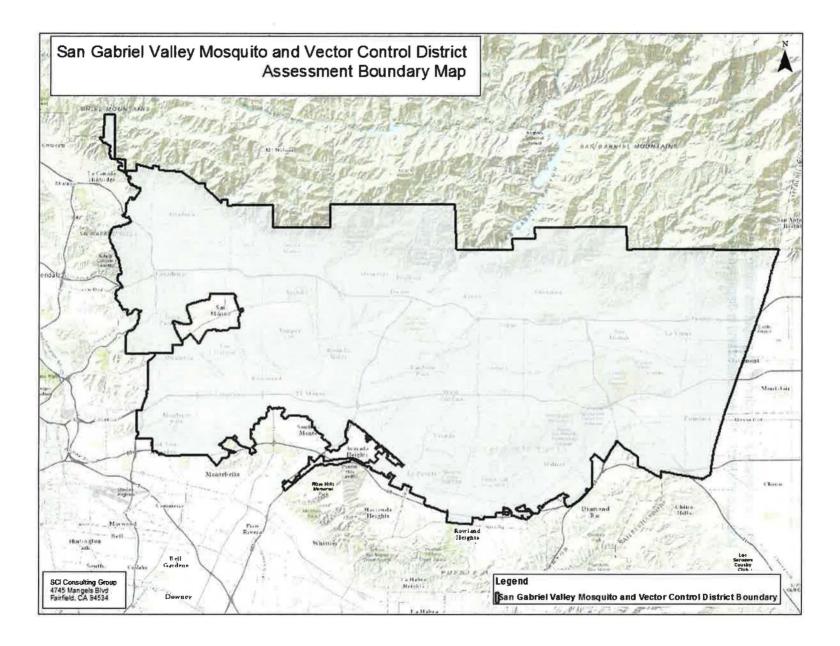

rcial                    | 23,669               | \$338,820        | 6.17%                    |
| Agricultural                  | 454                  | \$6,657          | 0.12%                    |
| Total                         | 383,121              | \$5,491,434      | 100.00%                  |
| Assessment Rate per Base Unit |                      | \$9.21           |                          |
| Assessment Rate per Acre      | age Unit             | \$5.09           |                          |

Dated: May 05, 2021

**Engineer of Work** 

John W. Bliss, License No. C052091

Ву

## **ASSESSMENT DIAGRAM**

The Assessment Area includes all properties within the boundaries of San Gabriel Valley Mosquito and Vector Control District and is displayed on the following Assessment Diagram.



## **ASSESSMENT ROLL**

Reference is hereby made to the Assessment Roll in and for the assessment proceedings on file in the office of the San Gabriel Valley Mosquito and Vector Control District, as the Assessment Roll is too voluminous to be bound with this Report.

## THIS PAGE INTENTIONALLY LEFT BLANK.



Providing the highest level of protection from vectors & vector-borne diseases in San Gabriel Valley

# SAN GABRIEL VALLEY MOSQUITO & VECTOR CONTROL DISTRICT



## FISCAL YEAR 2021 - 2022 PROPOSED BUDGET

## TABLE OF CONTENTS

|                                        | PAGE |
|----------------------------------------|------|
| LETTER OF TRANSMITTAL                  | 1    |
| FY 20/21 REVENUE & EXPENDITURE SUMMARY | 4    |
| EXECUTIVE DEPARTMENT OVERVIEW          | 5    |
| EXECUTIVE