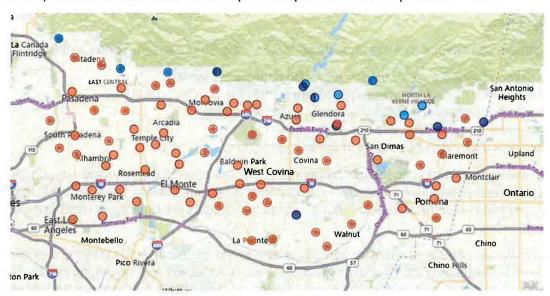

ove effectiveness, efficiency, and productivity. So far this year, we have enhanced standard operating procedures for the following programs: Property Consultation, Non-functional Swimming Pool Maintenance Confirmation, and Aerial Surveillance Data Processing.

#### **Field Statistics:**

**2,113** +82 % 2020 SITES VISITED

58 +32 % 2020 SERVICE REQUESTS

8 + 300 % 2020 CONSULTATIONS



## **Surveillance Department**

Disease Weeks 13 - 16 | March 28, 2021 - April 3, 2021

#### **Insect Surveillance Activities**

Weekly mosquito surveillance was implemented on March 1, 2021. Mosquito activity has been low in response to the low overnight temperatures. Traps were placed weekly and mosquito samples were tested for the presence of arbovirus. No mosquito samples have tested positive in 2021.



Figure 1 Sampling locations - Orange indicates mosquitoes, Dark blue indicates ticks, Light blue indicates black fly

### Mosquito Activity

Mosquito activity during weeks 13 and 16 was average in comparison to years past. Due to low overnight temperatures, mosquito activity remained stable but is expected to increase as the temperatures increase.

| Week | Total Mosquitoes | Activity Level |
|------|------------------|----------------|
| 13   | 1096             | Average        |
| 14   | 814              | Average        |
| 15   | 480              | Low            |
| 16   | 2373             | Elevated       |

## **Black Fly Activity**

Sampling for black flies was done during week 15 based on observed activity. Only 137 black flies were collected. Black fly sampling will be done eve