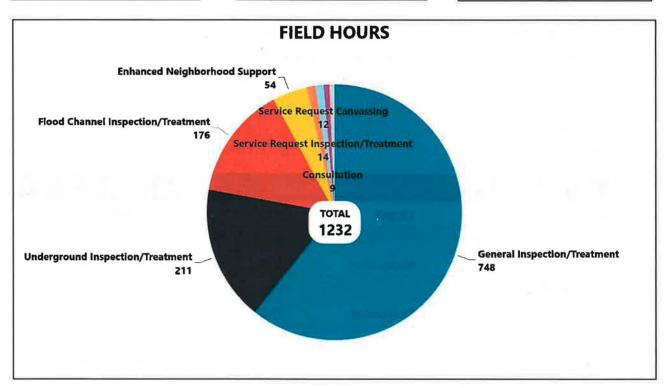

loyees. Most of the seasonal work force has finished training and is now working in the field.

Last year, seasonal hiring was delayed due to COVID-19. This year we were able to get everyone in and trained much sooner and as a result we are seeing a significant impact. Total field hours and sites inspected increased over last year.

The department continues to review and improve programs and processes to improve effectiveness, efficiency, and productivity. So far this year, we have enhanced standard operating procedures for the following programs: Property Consultation, Non-functional Swimming Pool Maintenance Confirmation, and Aerial Surveillance Data Processing.

#### **Field Statistics:**

**2,113** +82 % 2020 SITES VISITED

58 +32 % 2020 SERVICE REQUESTS

8 + 300 % 2020 CONSULTATIONS



## **Surveillance Department**

Disease Weeks 13 - 16 | March 28, 2021 - April 3, 2021

#### **Insect Surveillance Activities**

Weekly mosquito surveillance was implemented on March 1, 2021. Mosquito activity has been low in response to the low overnight temperatures. Traps were placed weekly and mosquito samples were tested for the presence of arbovirus. No mosquito samples have tested positive in 2021.



Figure 1 Sampling locations - Orange indicates mosquitoes, Dark blue indicates ticks, Light blue indicates black fly

### Mosquito Activity

Mosquito activity during weeks 13 and 16 was average in comparison to years past. Due to low overnight temperatures, mosquito activity remained stable but is expected to increase as the temperatures increase.

| Week | Total Mosquitoes | Activit