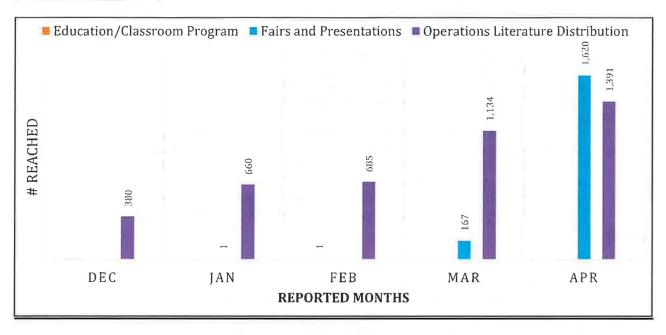

istrict. Kim Nelson, Vector Ecologist and Jung Kim, Limited Term Vector Control Specialist, participated in the Bite Back Tour by showing residents the equipment used to monitor mosquitoes.

The department acquired a new rotator trap that is able to sample for insects at different times. The trap uses a timer Understanding the time of day that insects are active will aid in planning treatments. The surveillance team made several modifications to the trap to target black flies and will be field testing it in May.

Melissa Doyle, Scientific Program Manager, joined the MVCAV Ad Hoc Committee as chairperson to explore the possibility of implementing Sterile Insect Technique programs in the state.

## Communications Department Disease Weeks 13-16 | Mar 28 – Apr 24

## **Outreach Activities:**



## **Digital Activities:**



### **EcoHealth Vector Education Program**

- 1. New Developments
  - a. Developed script for new repellent video
  - b. Participated in Bite Back Tour and CA Mosquito Awareness Week video
  - c. Searched for potential Journey of the Germ creators
    - i. Previous vendor separated from the project and refunded deposit check
  - d. Outlined EcoHealth promotion strategy
  - e. Prepared EcoHealth quarterly newsletter content
  - f. Developed a 4th grade teacher-facilitated lesson
- 2. Projects in progress
  - a. Wrote script for Vector Inspector Program (V.I.P.) and recorded VIP Assembly video
  - b. Continued working with PookyMedia LLC for V.I.P. animated video
  - c. Continued with the creation of teacher and student remote learning resources
  - d. Shorten