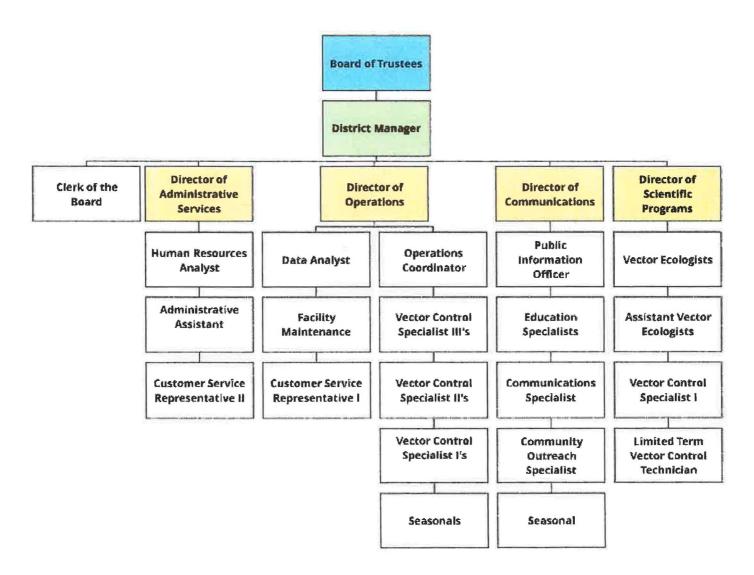

| \$ 40,000  |
| otal Operating Fund                                                                                                                                                                                                                                                                                                                                                                              | \$ 430,000 |

# San Gabriel Valley MVCD Organizational Chart





### **DIRECTOR OF OPERATIONS**

| Department: | Operations          |  |
|-------------|---------------------|--|
| Report To:  | District Manager    |  |
| FLSA Code:  | Exempt              |  |
| Time-base:  | Full-time / At-will |  |

#### **DEFINITION**

The Director of Operations plans, organizes, manages, and provides administrative direction and oversight for all functions and activities of the Operations Department including vector control operations, building maintenance, and fleet management and maintenance; collaborates with other District departments to assist the District Manager with planning, directing, and evaluating the District's overall operations.

### SUPERVISION RECEIVED AND EXERCISED

Receives administration direction from the District Manager. Exercises direct s