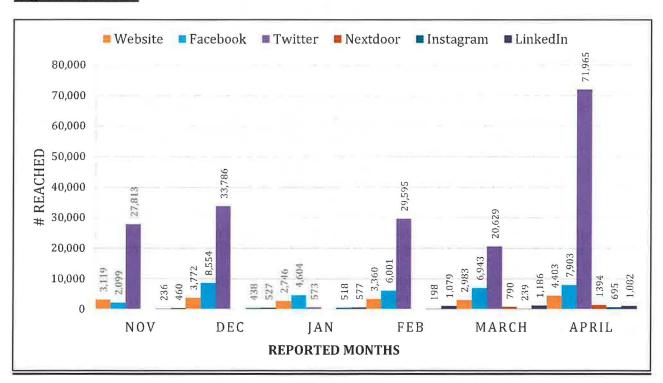

- 3.1. List of Claims for the month of April 2021
- 3.2. Budget Status Report for April 2021\*
- 3.3. Minutes of Board of Trustees Meeting April 2021\*
- 3.4. Operations Report April 2021\*
- 3.5. Surveillance Report April 2021\*
- 3.6. Communications Report April 2021\*
- 3.7. March 2021 Monthly Treasurer Report / District Working Balance for May 2021\*
- 4. Presentation: none