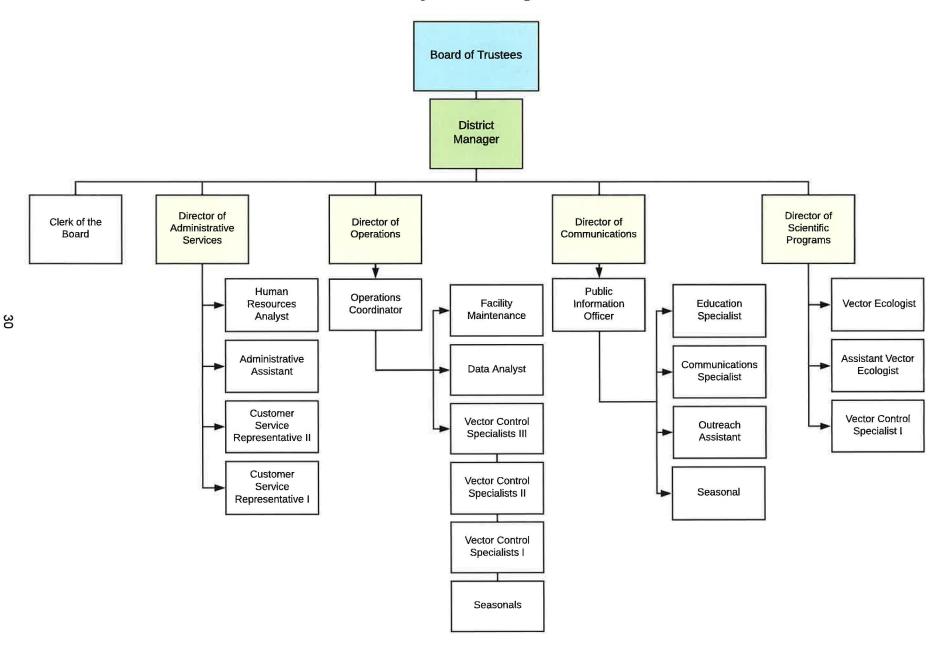

The District Manager is appointed by the Board of Trustees and serves at its pleasure. The District Manager is the Chief Officer of the District. The District Manager appoints all department heads and is responsible for overseeing the daily operations of the District. The District Manager is assisted by an Executive Assistant/Board Clerk. The Executive Assistant/Board Clerk is responsible for the preparation of the agenda for the Trustee Board meetings and the maintaining of all official District documents and records.

The District Counsel advises the Board of Trustees on all matters of law in the conduct of District affairs. District Counsel prepares resolutions and contracts for consideration by the Board of Trustees. In addition, the District Counsel reviews all legal documents and represents the District in matters involving litigation.