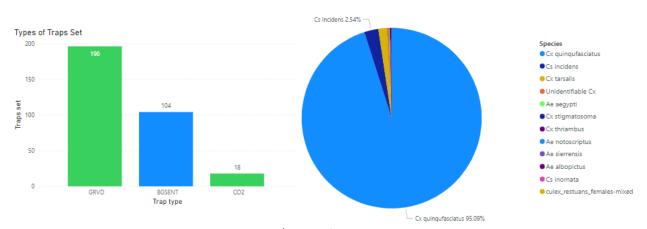

, and control. A broadscale pesticide treatment was performed on June 28, to target adult mosquitoes to reduce the threat of human infection.

## **Field Statistics:**

1,094 -32.22 % SITES VISITED

55 - 26.67 % 2022 SERVICE REQUESTS

7 -75.86 % 2022 CONSULTATIONS



# THIS PAGE INTENTIONALLY LEFT BLANK



## **Mosquito Surveillance Activities**

Routine mosquito surveillance continued through weeks 22-26 using Gravid, BG sentinel 2 and carbon dioxide (CO2) trap types. An average of 71 traps were deployed each week while total abundance ranged from 2255-4050 mosquitoes per week. The average number of mosquitos caught per trap ranged from 43.90-118.70 during this time frame.



Fig. 1 Average mosquito counts for years 2019 through 2023. Highlighted are weeks twenty-two through twenty-six.



Fig. 2 The bar chart depicts the total number/types of traps set while the pie chart the total percentage of mosquitoes collected during the current reporting period. Species listed on the far right are sorted from high to low as a function of total proportion.



| Community/City        | Avg Mosq Per Trap |
|-----------------------|-------------------|
| Alhambra              | 17.50             |
| Altadena              | 3.35              |
| Arcadia               | 62.58             |
| Azusa                 | 53.95             |
| Baldwin Park          | 10.96             |
| Bradbury              | 13.33             |
| Charter Oak           | 33.31             |
| Claremont             | 7.36              |
| Covina                | 24.41             |
| Duarte                | 4