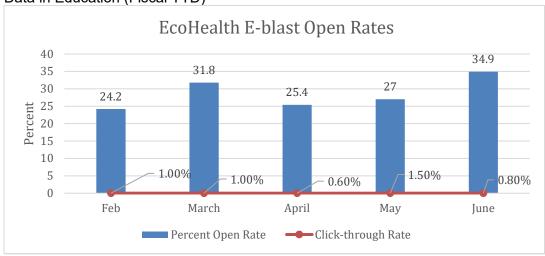

of that year. That data, coupled with our current surveillance practices, have informed our current control strategies. While the positive mosquito sampling has increased, that is due to the increased monitoring within this area. We look forward to continuing to monitor the "Covina Cluster" and reduce the risk of virus transmission to our constituents.

# THIS PAGE INTENTIONALLY LEFT BLANK



## **Outreach Activities:**



## **Digital Key Performance Indicators (KPIs):**

A delay in reported data may be present. Reported numbers reflect full calendar months to accurately track KPIs from all District social media platforms.





# **Digital Response Support**

- Continued mosquito campaign after the rain.
- Midge awareness in Spring and Summer months.



1. Data in Education (Fiscal YTD)



### **EcoHealth**

- Awarded 7 Vector Inspector of the Year students from San Jose Charter Academy (West Covina)
- Vector Inspector of the Year Press Release was distributed to the media
- Rio Hondo Visit Pre-assessment compared to Post-assessment:
  - Grade specific question: "Which tools do mosquitoes use to get blood?"
    - Answer: "Saw and straw for cutting and sucking"
  - Percent change: (post pre / pre) = 384%
- Alhambra High School Visit Pre-assessment compared to Post-assessment:
  - Percent change: (post pre / pre) = 500%
- Little Sunshine School Pre-assessment compared to Post-assessment:
  - Percent change: (post pre / pre) = 350%

#### **Newsletter**

Open rate: 34.9%Click rate: 0.8%



## **General Outreach**



# **Digital Marketing**

## Blog posts and e-blasts

- Create