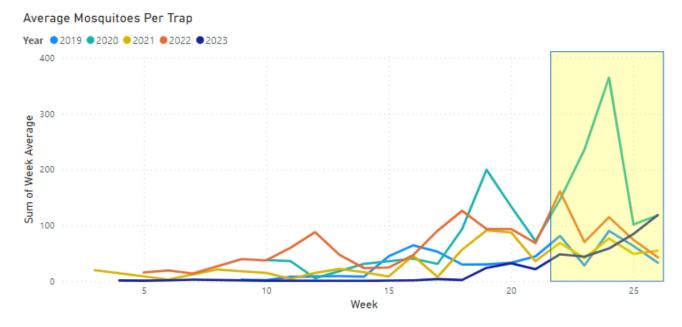

ina have been responded to with an aggressive comprehensive effort including enhanced surveillance, public education, and control. A broadscale pesticide treatment was performed on June 28, to target adult mosquitoes to reduce the threat of human infection.

## **Field Statistics:**

1,094 -32.22 % SITES VISITED

55 - 26.67 % 2022 SERVICE REQUESTS

7 -75.86 % 2022 CONSULTATIONS



# THIS PAGE INTENTIONALLY LEFT BLANK



## **Mosquito Surveillance Activities**

Routine mosquito surveillance continued through weeks 22-26 using Gravid, BG sentinel 2 and carbon dioxide (CO2) trap types. An average of 71 traps were deployed each week while total abundance ranged from 2255-4050 mosquitoes per week. The average number of mosquitos caught per trap ranged from 43.90-118.70 during this time frame.



Fig. 1 Average mosquito counts for years 2019 through 2023. Highlighted are weeks twenty-two through twenty-six.



Fig. 2 The bar chart depicts the total number/types of traps set while the pie chart the total percentage of mosquitoes collected during the current reporting period. Species listed on the far right are sorted from high to low as a function of total proportion.



| Community/City        | Avg Mosq Per Trap |
|-----------------------|-------------------|
| Alhambra              | 17.50             |
| Altadena              | 3.35              |
| Arcadia               | 62.58             |
| Azusa                 | 53.95             |
| Baldwin Park          | 10.96             |
| Bradbury              | 13.33             |
| Charter Oak           | 33.31             |
| C