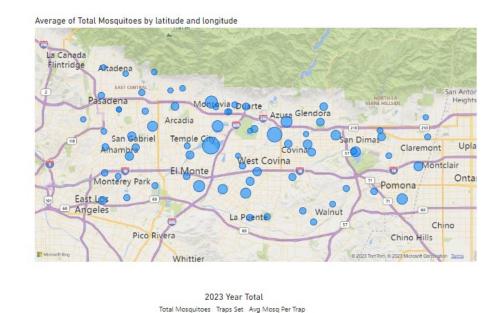

| 13.00             |
| La Verne              | 7.70              |
| Monrovia              | 45.04             |
| Monterey Park         | 12.82             |
| Pasadena              | 9.65              |
| Pomona                | 33.28             |
| Rosemead              | 9.52              |
| San Dimas             | 20.91             |
| San Gabriel           | 23.50             |
| Sierra Madre          | 4.32              |
| South Monrovia Island | 53.27             |
| South Pasadena        | 5.89              |
| Temple City           | 7.52              |
| Vincent               | 86.80             |
| Walnut                | 11.53             |
| West Covina           | 22.61             |
| West Valinda          | 40.67             |

### 2023 Average mosquitoes per trap



Fig. 3 The chart on the left depicts the average amount of mosquitoes collected per trap by sampling location and city/community. The map displays these trapping location averages while the size of the bubbles on the map reflects the relative abundance of mosquitoes caught in each trap.

Invasive Aedes mosquitoes have been collected from the cities of Alhambra, Arcadia, Baldwin Park, Bradbury, Covina, Duarte, El Monte, Glendora, La Puente, Monterey Park, Pasadena, Pomona, Rosemead and West Covina. Abundance for these invasive species has remained in the single digit collections and are non-actionable. In previous mosquito seasons we have collected invasive Aedes mosquitoes from each city within our coverage area so we anticipate these low abundance collections. We will be mobilizing our