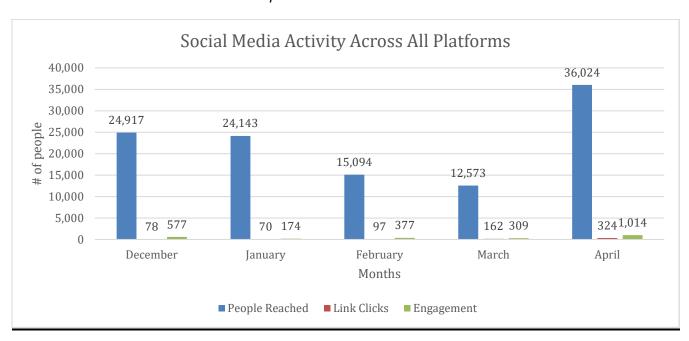

er of positive mosquito pools and bird samples from the city of Covina. These positives closely mirror the events of 2021 and the aptly named "Covina Cluster" results of that year. That data, coupled with our current surveillance practices, have informed our current control strategies. While the positive mosquito sampling has increased, that is due to the increased monitoring within this area. We look forward to continuing to monitor the "Covina Cluster" and reduce the risk of virus transmission to our constituents.

# THIS PAGE INTENTIONALLY LEFT BLANK



## **Outreach Activities:**



## **Digital Key Performance Indicators (KPIs):**

A delay in reported data may be present. Reported numbers reflect full calendar months to accurately track KPIs from all District social media platforms.





# **Digital Response Support**

- Continued mosquito campaign after the rain.
- Midge awareness in Spring and Summer months.



1. Data in Education (Fiscal YTD)



### **EcoHealth**

- Awarded 7 Vector Inspector of the Year students from San Jose Charter Academy (West Covina)
- Vector Inspector of the Year Press Release was distributed to the media
- Rio Hondo Visit Pre-assessment compared to Post-assessment:
  - Grade specific question: "Which tools do mosquitoes use to get blood?"
    - Answer: "Saw and straw for cutting and sucking"
  - Percent change: (post pre / pre) = 384%
- Alhambra High School Visit Pre-assessment compared to Post-assessment:
  - Percent change: (post pre / pre) = 500%
- Little Sunshine School Pre-assessment compared to Post-assessment:
  - Percent change: (po