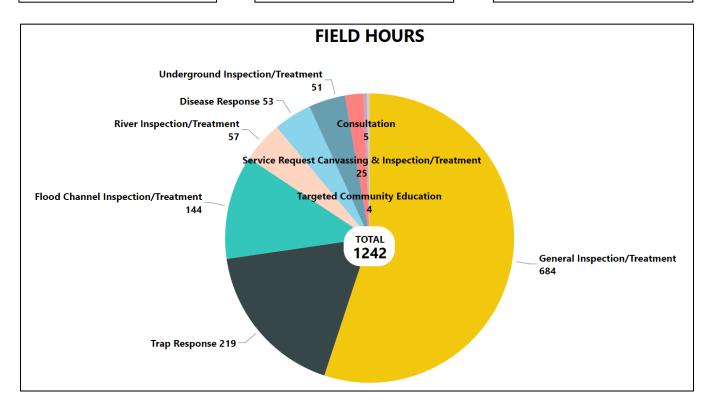

San Gabriel Valley Mosquito & Vector Control District

Operations Department Report Disease Weeks 22 - 25 | May 28 – June 24

The surveillance team has detected West Nile virus activity in birds and mosquitoes in several locations throughout the district. The Operations department has responded to each case with enhanced investigation and control measures. A cluster of positive mosquito pools and dead birds in Covina have been responded to with an aggressive comprehensive effort including enhanced surveillance, public education, and control. A broadscale pesticide treatment was performed on June 28, to target adult mosquitoes to reduce the threat of human infection.

## **Field Statistics:**

1,094 -32.22 % SITES VISITED

55 - 26.67 % 2022 SERVICE REQUESTS

7 -75.86 % 2022 CONSULTATIONS



# THIS PAGE INTENTIONALLY LEFT BLANK



## **Mosquito Surveillance Activities**

Routine mosquito surveillance continued through weeks 22-26 using Gravid, BG sentinel 2 and carbon dioxide (CO2) trap types. An average of 71 traps were deployed each week while total abundance ranged from 2255-4050 mosquitoes per week. The average number of mosquitos caught per trap ranged from 43.90-118.70 during this time frame.



Fig. 1 Average mosquito counts for years 2019 through 2023. Highlighted are weeks twenty-two through twenty-six.



Fig. 2 The bar chart depicts the total number/types of traps set while the pie chart the total percentage of mosquitoes collected during the current reporting period. Species listed on the far right are sorted from high to low as a function of total proportion.