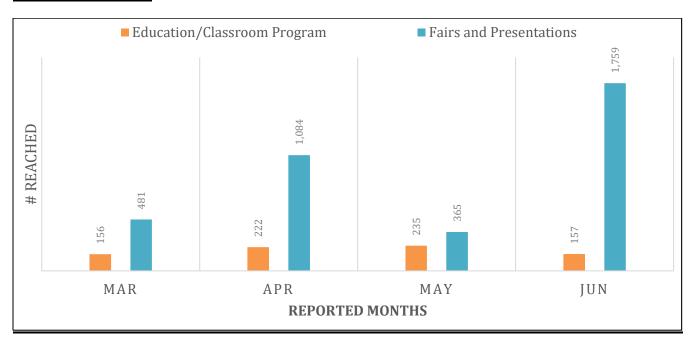

which have tested positive for WNV
  - In 2023, we have tested 20 bird samples with 7 positives

<u>Director's Note</u>: Several of the surveillance and operations activities have been in response to a cluster of positive mosquito pools and bird samples from the city of Covina. These positives closely mirror the events of 2021 and the aptly named "Covina Cluster" results of that year. That data, coupled with our current surveillance practices, have informed our current control strategies. While the positive mosquito sampling has increased, that is due to the increased monitoring within this area. We look forward to continuing to monitor the "Covina Cluster" and reduce the risk of virus transmission to our constituents.

# THIS PAGE INTENTIONALLY LEFT BLANK



## **Outreach Activities:**



## **Digital Key Performance Indicators (KPIs):**

A delay in reported data may be present. Reported numbers reflect full calendar months to accurately track KPIs from all District social media platforms.





# **Digital Response Support**

- Continued mosquito campaign after the rain.
- Midge awareness in Spring and Summer months.



1. Data in Education (Fiscal YTD)



### **EcoHealth**

- Awarded 7 Vector Inspector of the Year students from San Jose Charter Academy (West Covina)
- Vector Inspector of the Year Press Release was distributed to the media
- Rio Hondo Visit Pre-assessment compared to Post-assessment:
  - Grade specific question: "Which tools do mosquitoes use to get blood?"
    - Answer: "Saw and straw for cutting and sucking"
  - Percent change: (post pre / pre) = 384%
-