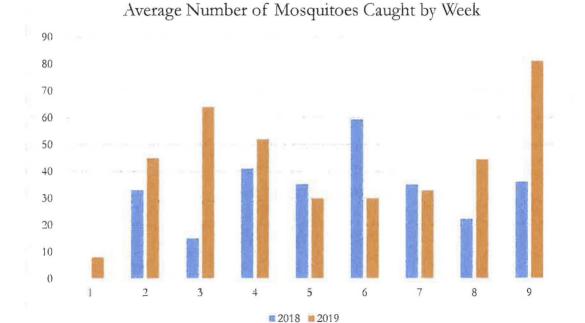

per trap in SGV for weeks 14 - 22 are displayed in the chart. The average trap captures for the same weeks in 2018 are also provided. Average trap numbers provide insight into the general mosquito activity in the area.

A slight increase in trap captures has been observed in 2019 in comparison to the trap captures in 2018. This slight increase may be

| Weeks | 2018 | 2019      |
|-------|------|-----------|
| 14    | 0    | 8         |
| 15    | 33   | <b>45</b> |
| 16    | 15   | 64        |
| 17    | 41   | 52        |
| 18    | 35   | 30        |
| 19    | 59   | 30        |
| 20    | 35   | 33        |
| 21    | 22   | 44        |
| 22    | 36   | 81        |

attributed to variations in temperature, increased rainfall in the previous months, and refinements in trapping techniques.



Disease Surveillance in California WNV activity in California is increasing at this time. The chart below displays WNV activity in California. Fewer wild birds have tested positive for WNV in 2019 in comparison to both 2018 and the 5-year

West Nile Virus Activity in California 2019 5 Year 2018 Average WNV Positive Birds / Number 1/4259/388 40 Tested 40 WNV Positive Mosquito Samples / 41/6,665 3/6,150Number Tested 0 0 0 Human Cases Mosquito Research Find the Repellent That is Right for You in the News There are many repellents against mosquitoes available for consumers. The Centers for Disease Control and Prevention (CDC) recommend that people use repellents that are approved by the Environmental Protection Agency (EPA). The EPA has a website dedicated to provide more information about s