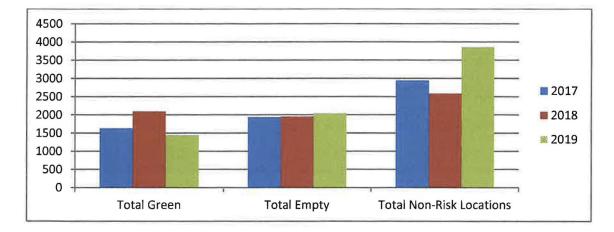

on-functional swimming pools. Of that number, 1,450 were flagged as unmaintained and in violation of the health and safety code. On May 28, 2019, 1,360 violation notices were mailed with a compliance deadline of June 11, 2019. Within the first week, 132 swimming pools were resolved using the District's text response program and the District estimates a 40% response rate by the end of the deadline. Included this month is a three-year comparison of the initial aerial pool data. In the following chart, it is worth noting that the number of unmaintained pools (Total Green-those in violation) has decreased over 30% over last year. The total number of non-functional pools has also decreased (Total Green + Total Empty) and a much greater percentage of those pools remain empty and in compliance.



## **Aerial Surveillance Pools**

# **Aerial Surveillance Pools Continued**

| Swimming Pool<br>Condition  | 2017 | 2018 | 2019 |  |
|-----------------------------|------|------|------|--|
| New Address Green           | N/A  | 1134 | 759  |  |
| Existing Address Green      | N/A  | 959  | 691  |  |
| Total Green                 | 1630 | 2093 | 1450 |  |
| New Address Empty           | N/A  | N/A  | 981  |  |
| Existing Address Empty      | N/A  | N/A  | 1064 |  |
| Total Empty                 | 1939 | 1958 | 2045 |  |
| Covered                     | 91   | 13   | 25   |  |
| Dark Bottom                 | 225  | 72   | 71   |  |
| Murky                       | 1404 | 2409 | 3651 |  |
| No Data                     | 22   | 11   | 38   |  |
| Putting Green               | 8    | 11   | 5