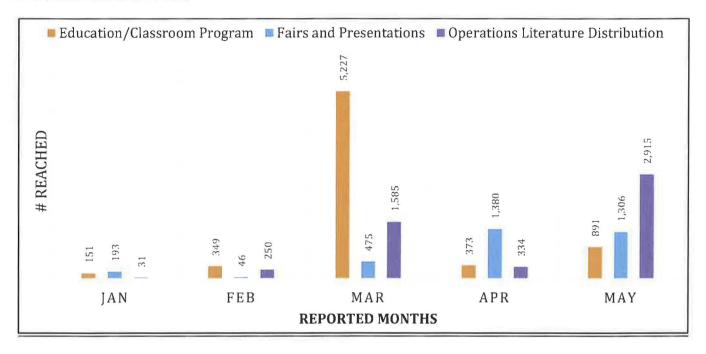

f lemon eucalyptus to continue repelling mosquitoes. Creating home repellents using essential oils purchased over the counter is not recommended. Essential oils are highly concentrated extracts of plant chemicals and, if used at the wrong concentration can cause chemical burns, allergic reactions, and respiratory issues. It is important to check if repellent is approved by the EPA to ensure that it is both safe for application to the skin and that it repels mosquitoes. EPA-registered products display an EPA Registration Number on the product label (for example, EPA Reg. No. 123456-1).

average. A marked increased in positive mosquito pools has been observed in southern Riverside County.

## **Communications Department** Disease Weeks 18-21 | April 28 – May 25

## **Outreach Activities:**



## **Digital Activities:**



## Media Activity/E-Blasts:

| Date | Media Outlet/Activity | Headline                                                     |
|------|-----------------------|--------------------------------------------------------------|
| 5/14 | SinoVision            | General mosquito safety interview                            |
| 5/24 | The South Pasadenan   | South Pasadena Bites Back!   Mosquito<br>Protection Workshop |

## EcoHealth Program

- 1. Adding school district contacts, signatory, time-frame, and insurance coverage requirements for liability certificates now required of outside vendors by many school districts
- 2. Conducted citizen science Vector Inspector Program (VIP) and water analysis at San Jose Charter Academy

## **General Outreach**

- 1. Events
  -