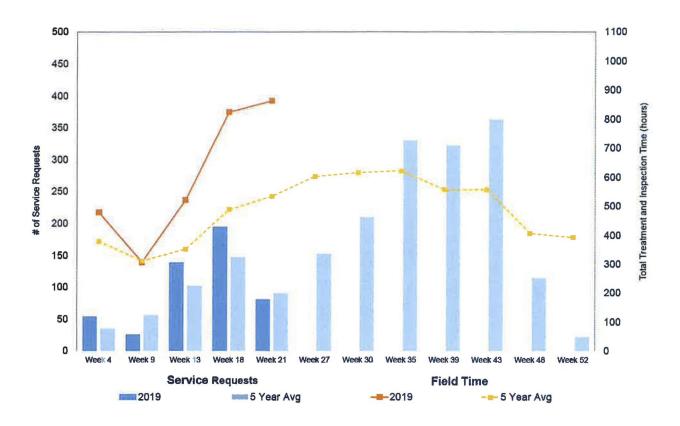

weekly trapping continues with no positives. The recent rain, which is normal for this time of the year, resulted in normal counts. No viruses have been reported to date.

### C. Communications

Public Information Officer Levy Sun stated thanked Trustees for providing contact information in each of their respective cities. Trustee Sternquist for the City of Temple City donned the Adez costume at a recent Temple City Council meeting providing additional awareness during Mosquito Week.

### 10. Trustee Reports

None

### 11. New Business

President Corey Calaycay announced that as a tribute to Mike Spence, Trustee from the City of West Covina, the meeting would be dedicated in his memory.

### 12. Adjournment

No motion. Meeting adjourned at 8:13 am.

# Operations Report Week 18 - 22 2019



#### **Operations Workflow:**

#### **Operations Summary:**

Aerial surveillance performed in early May found 4,495 non-functional swimming pools. Of that number, 1,450 were flagged as unmaintained and in violation of the health and safety code. On May 28, 2019, 1,360 violation notices were mailed with a compliance deadline of June 11, 2019. Within the first week, 132 swimming pools were resolved using the District's text response program and the District estimates a 40% response rate by the end of the deadline. Included this month is a three-year comparison of the initial aerial pool data. In the following chart, it is worth noting that the number of unmaintained pools (Total Green-those in violation) has decreased over 30% over last year. The total number of non-functional pools has al