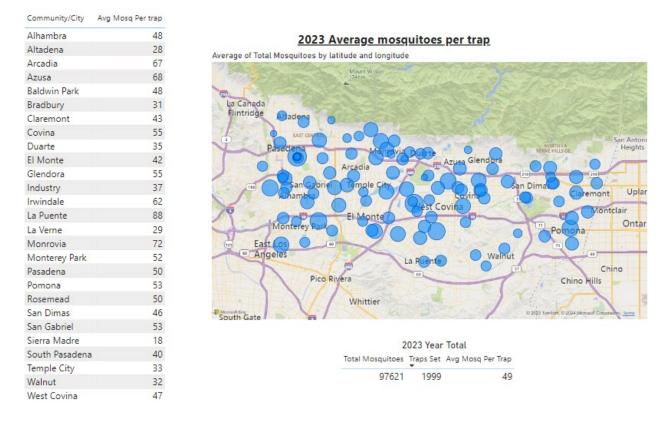

and 49 using Gravid, BG Sentinel 2 and Carbon Dioxide (CO2) trap types. An average of 45 traps were deployed each week while total abundance ranged from 1607-2027 mosquitoes per week. The average number of mosquitos caught per trap ranged from 39.7-41.2 during this time frame. With sample testing concluded for the season and mosquito abundance in decline, routine surveillance ended in week 49 for the year.



Fig. 1 Average mosquito counts for years 2019 through 2023. Highlighted are weeks 48 through 52.



Fig. 2 The bar chart depicts the total number/types of traps set in week 49 while the pie chart represents the total percentage of mosquitoes collected during the current reporting period. Species listed on the far right are sorted from high to low as a function of total proportion.





Fig. 3 The chart on the left depicts the average amount of mosquitoes collected per trap by sampling location and city/community. The map displays these trapping location averages while the size of the bubbles on the map reflects the relative abundance of mosquitoes caught at each site.

#### Invasive Aedes Surveillance

As of this reporting period, the District has identified invasive *Aedes* mosquitoes throughout the region per our seasonal norm. Beginning in week 34, the district has routinely identified areas that classify as "Invasive *Aedes*, high trap count", or sites that collect more than 10 adult *Aedes* mosquitoes in a Gravid or 15 individuals in a BG Sentinel trap. From weeks 35 through 38, surveillance traps identified an overall increase of invasive *Aedes* abundance across