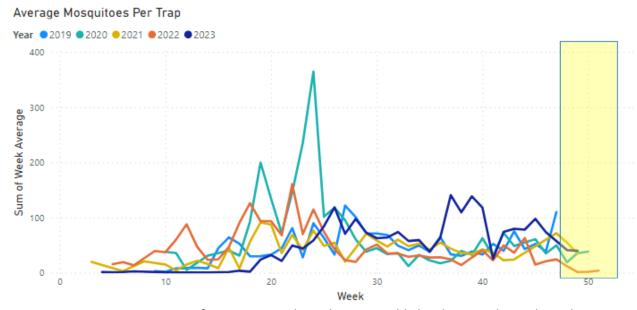

iel Valley Mosquito & Vector Control District

Operations Department Report Disease Weeks 48 - 52 | November 26 – December 30

### **Field Statistics:**

1,360 -2.16 % SITES VISITED

10 + 25 % 2022 SERVICE REQUESTS

4 + 300 % 2022 CONSULTATIONS



### THIS PAGE INTENTIONALLY LEFT BLANK



### **Mosquito Surveillance Activities**

Routine mosquito surveillance continued through weeks 48 and 49 using Gravid, BG Sentinel 2 and Carbon Dioxide (CO2) trap types. An average of 45 traps were deployed each week while total abundance ranged from 1607-2027 mosquitoes per week. The average number of mosquitos caught per trap ranged from 39.7-41.2 during this time frame. With sample testing concluded for the season and mosquito abundance in decline, routine surveillance ended in week 49 for the year.



Fig. 1 Average mosquito counts for years 2019 through 2023. Highlighted are weeks 48 through 52.



Fig. 2 The bar chart depicts the total number/types of traps set in week 49 while the pie chart represents the total percentage of mosquitoes collected during the current reporting period. Species listed on the far right are sorted from high to low as a function of total proportion.





Fig. 3 The chart on the left depicts the average amount of mosquitoes collected per trap by sampling location and city/community. The map displays these trapping location averages while the size of the bubbles on the map reflects the relative abundance of mosquitoes caught at each site.

#### Invasive Aedes Surveillance

As of this reporting period, the District has identified invasive *Aedes* mosquitoes t