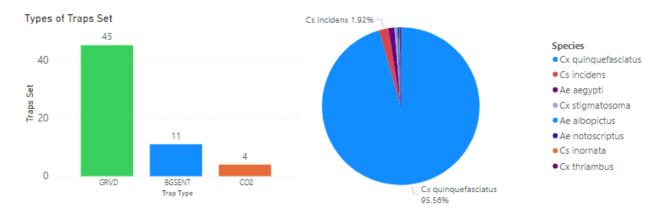

November 26 – December 30

### **Field Statistics:**

1,360 -2.16 % SITES VISITED

10 + 25 % 2022 SERVICE REQUESTS

4 + 300 % 2022 CONSULTATIONS



### THIS PAGE INTENTIONALLY LEFT BLANK



### **Mosquito Surveillance Activities**

Routine mosquito surveillance continued through weeks 48 and 49 using Gravid, BG Sentinel 2 and Carbon Dioxide (CO2) trap types. An average of 45 traps were deployed each week while total abundance ranged from 1607-2027 mosquitoes per week. The average number of mosquitos caught per trap ranged from 39.7-41.2 during this time frame. With sample testing concluded for the season and mosquito abundance in decline, routine surveillance ended in week 49 for the year.



Fig. 1 Average mosquito counts for years 2019 through 2023. Highlighted are weeks 48 through 52.



Fig. 2 The bar chart depicts the total number/types of traps set in week 49 while the pie chart represents the total percentage of mosquitoes collected during the current reporting period. Species listed on the far right are sorted from high to low as a function of total proportion.





Fig. 3 The chart on the left depicts the average amount of mosquitoes collected per trap by sampling location and city/community. The map displays these trapping location averages while the size of the bubbles on the map reflects the relative abundance of mosquitoes caught at each site.

#### Invasive Aedes Surveillance

As of this reporting period, the District has identified invasive *Aedes* mosquitoes throughout the region per our seasonal norm. Beginning in week 34, the district has routinely identif