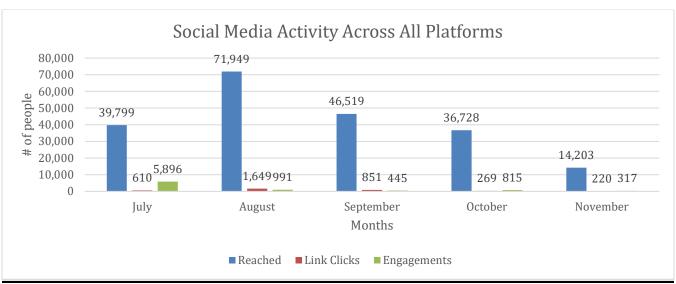

ed to as a mosquito "pool". *Aedes* mosquitoes are tested in lower quantities to aid in identifying local virus transmission.

Mosquito sample testing halted at the end of week 46 for the season. Samples may be saved for future testing depending on case investigations and end of season results.

For our current reporting period and end of season results:

- In 2023, 1231 mosquito pools were tested with 266 WNV positives
  - o In 2022, 1262 mosquito pools were tested with 198 WNV positives
- In 2023, 43 bird samples were tested with 16 WNV positives identified
  - o In 2022, 28 bird samples were tested with 12 positive samples identified

Arboviral sample testing for the season has concluded.



### **Outreach Summary:**



### **Digital Marketing:**

1) Key Performance Indicators (KPIs):



A delay in reported data may be present. Reported numbers reflect full calendar months to accurately track KPIs from all District social media platforms.



- 2) Digital Response Support
  - a) Insect repellent campaigns pushed throughout fall months.
  - b) Fall campaign e-blast for Bite Back Champions.
  - c) Insect repellent and safe travel tips for winter months.
- 3) Digital Newsletters
  - a) Champion audience e-blasts:
    - i. Short Bites Monthly December
  - b) General Notification audience e-blasts:
    - i. Short Bites Monthly December
  - c) Blog audience:
    - i. Short Bites Monthly December

### SHORT BITES MONTHLY PERFORMANCE



Image of comparative data for 2022-2023 newsletters. Percentage calculations are of average open rates and click rates.



### 4) Press Releases