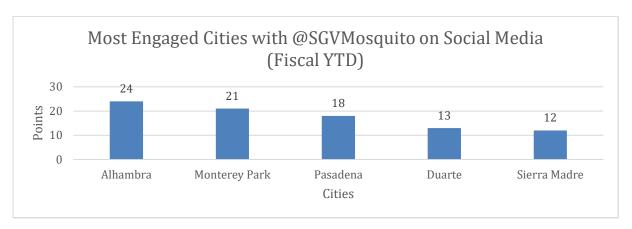

### 5. Presentation:

- 5.1 Jason Farned, District Manager
  - Board Plaque Presented to Becky Shevlin, in Recognition for 4 Years of Service as the President of the Board of Trustees
- 5.2 Anais Medina Diaz, Director of Communications
  - Communications Outreach Update