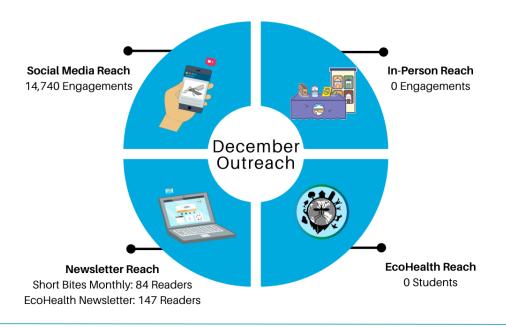

or the presence of virus. These groups of mosquito samples are referred to as a mosquito "pool". *Aedes* mosquitoes are tested in lower quantities to aid in identifying local virus transmission.

Mosquito sample testing halted at the end of week 46 for the season. Samples may be saved for future testing depending on case investigations and end of season results.

For our current reporting period and end of season results:

- In 2023, 1231 mosquito pools were tested with 266 WNV positives
  - o In 2022, 1262 mosquito pools were tested with 198 WNV positives
- In 2023, 43 bird samples were tested with 16 WNV positives identified
  - o In 2022, 28 bird samples were tested with 12 positive samples identified

Arboviral sample testing for the season has concluded.



### **Outreach Summary:**



### **Digital Marketing:**

1) Key Performance Indicators (KPIs):



A delay in reported data may be present. Reported numbers reflect full calendar months to accurately track KPIs from all District social media platforms.



- 2) Digital Response Support
  - a) Insect repellent campaigns pushed throughout fall months.
  - b) Fall campaign e-blast for Bite Back Champions.
  - c) Insect repellent and safe travel tips for winter months.
- 3) Digital Newsletters
  - a) Champion audience e-blasts:
    - i. Short Bites Monthly December
  - b) General Notification audience e-blasts:
    - i. Short Bites Monthly December
  - c) Blog audience:
    - i. Short Bites Monthly December

### SHORT BITES MONTHLY PERFORMANCE



Image of comparative data for 2022-2023 newsletters. Percentage calculations