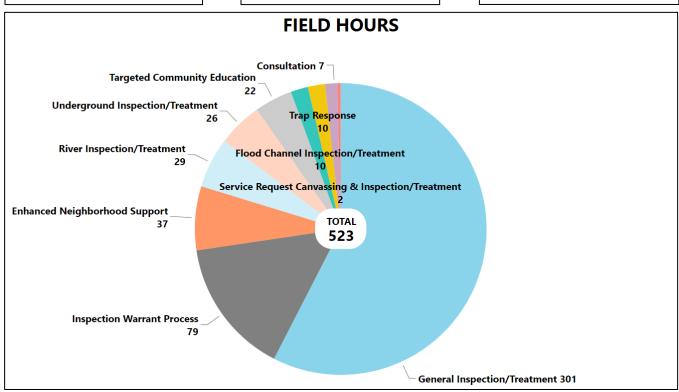

|            |                       |      |        |              |  |  |
| Ingestion, toxicant              | Mosquitoes | 0.22                  | gal. | 110880 | sq.ft.       |  |  |
| Ingestion, toxicant              | Mosquitoes | 18.10                 | lbs. | 232638 | sq.ft.       |  |  |
| Biologicals                      |            |                       |      |        |              |  |  |
| Mosquito fish                    | Mosquitoes | 73                    | ea.  | 866    | sq.ft.       |  |  |



San Gabriel Valley Mosquito & Vector Control District

Operations Department Report Disease Weeks 48 - 52 | November 26 – December 30

### **Field Statistics:**

1,360 -2.16 % SITES VISITED

10 + 25 % 2022 SERVICE REQUESTS

4 + 300 % 2022 CONSULTATIONS



### THIS PAGE INTENTIONALLY LEFT BLANK



### **Mosquito Surveillance Activities**

Routine mosquito surveillance continued through weeks 48 and 49 using Gravid, BG Sentinel 2 and Carbon Dioxide (CO2) trap types. An average of 45 traps were deployed each week while total abundance ranged from 1607-2027 mosquitoes per week. The average number of mosquitos caught per trap ranged from 39.7-41.2 during this time frame. With sample testing concluded for the season and mosquito abundance in decline, routine surveillance ended in week 49 for the year.



Fig. 1 Average mosquito counts for years 2019 through 2023. Highlighted are weeks 48 through 52.



Fig. 2 The bar chart depicts the total number/types of traps set in week 49 while the pie chart represents the total percentage of mosquitoes co