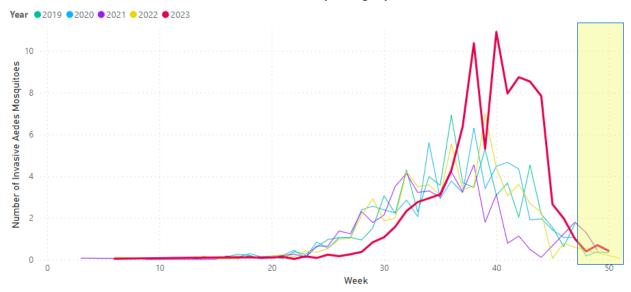

map reflects the relative abundance of mosquitoes caught at each site.

#### Invasive Aedes Surveillance

As of this reporting period, the District has identified invasive *Aedes* mosquitoes throughout the region per our seasonal norm. Beginning in week 34, the district has routinely identified areas that classify as "Invasive *Aedes*, high trap count", or sites that collect more than 10 adult *Aedes* mosquitoes in a Gravid or 15 individuals in a BG Sentinel trap. From weeks 35 through 38, surveillance traps identified an overall increase of invasive *Aedes* abundance across the district. More recently though we have seen a significant decline in our *Aedes* adult populations that is mirrored in our general adult mosquito population.



#### Invasive Aedes Weekly Average by Week and Year



Fig. 4 Average collections of Invasive *Aedes* mosquitoes 2019-2023. Highlighted are average collections for weeks 48-51.

#### **Enhanced Surveillance**

Two enhanced surveillance activities were performed in weeks 49 and 50. A detailed breakdown of each week's activities are included below.

- -Week 49, one activity was performed in response to continued high adult mosquito abundance from the Bassett Park routine surveillance site in La Puente. Five traps were deployed for this activity and no mosquito pools were collected due to annual testing closures.
- -Week 50, one activity was performed in response to continued high adult mosquito abundance from the S. Albertson routine surveillance site in Covina. Six traps were deployed for this activity, one extra as a staff request due to a v