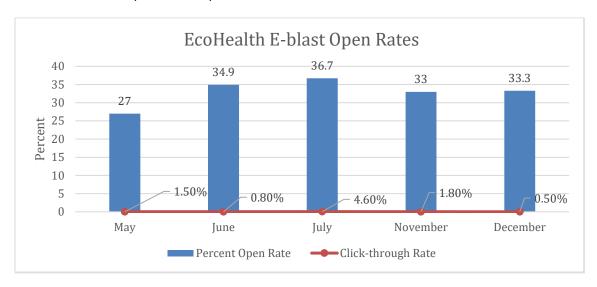

### 5. Presentation:

- 5.1 Jason Farned, District Manager
  - Board Plaque Presented to Becky Shevlin, in Recognition for 4 Years of Service as the President of the Board of Trustees
- 5.2 Anais Medina Diaz, Director of Communications
  - Communications Outreach Update